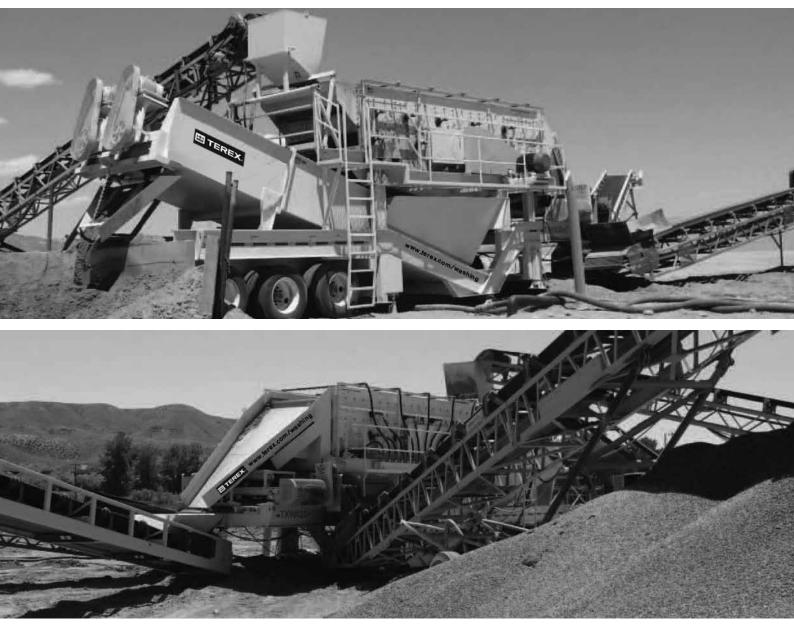

### **FEATURES**

 20' x 6' (6m x 1.8m) portable horizontal twin screw wash plant

### **FEATURES AND BENEFITS**

- 20' x 6' (6m x 1.8m) portable horizontal twin screw wash plant
- 20' x 6' (6m x 1.8m) triple shaft horizontal three deck screen with complete spray system
- Triple axle suspension portable chassis using heavy-duty I-beam construction with four cribbing support legs and two manual landing jacks
- Under-screen fines collection flume with splash-type spray system on all decks, flume and washout
- Heavy duty twin 36" x 25' (0.9m x 7.6m) screws
- Hinged slurry box with spray bar, manifold, valves and hoses
- Heavy duty discharge chute including a top deck over chute with discharge to the front of the plant; middle deck chute discharging to the side and bottom deck chute discharging to a 24" cross conveyor
- Optional 24" cross conveyor is available for the middle deck
- · Walkway access around three sides of the screen
- Optional electrical switchgear is available