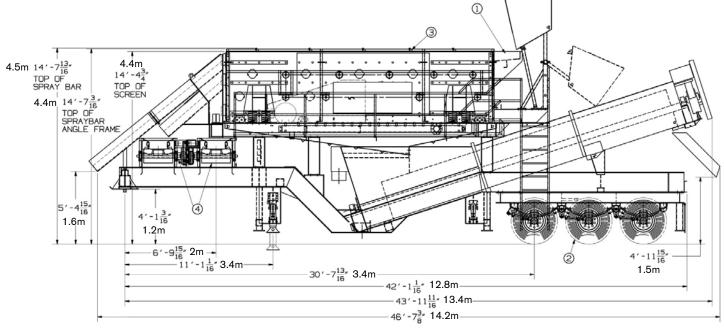

# DIMENSIONS

**M 206S TRANSPORT DIMENSIONS** 

### **M 206S WORKING DIMENSIONS**

### M 206S

| TRAVEL HEIGHT   | 4.5m (14'8")          |
|-----------------|-----------------------|
| TRAVEL WIDTH    | 4m (13'1")            |
| TRAVEL LENGTH   | 14.2m (46'6")         |
| KING PIN WEIGHT | 10,319kg (22,750 lbs) |
| TRI-AXLE WEIGHT | 20,865kg (46,000 lbs) |
| TOTAL WEIGHT    | 31,638kg (69,750 lbs) |