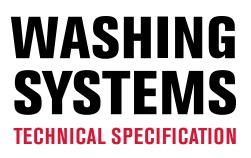

### **FEATURES**

 20' x 6' (6m x 1.8m) portable horizontal twin screw wash plant

### **FEATURES AND BENEFITS**

- 20' x 6' (6m x 1.8m) portable horizontal twin screw wash plant
- 20' x 6' (6m x 1.8m) triple shaft horizontal three deck screen with complete spray system
- Triple axle suspension portable chassis using heavy-duty I-beam construction with four cribbing support legs and two manual landing jacks
- Under-screen fines collection flume with splash-type spray system on all decks, flume and washout
- Heavy duty twin 36" x 25' (0.9m x 7.6m) screws
- Hinged slurry box with spray bar, manifold, valves and hoses
- Heavy duty discharge chute including a top deck over chute with discharge to the front of the plant; middle deck chute discharging to the side and bottom deck chute discharging to a 24" cross conveyor
- Optional 24" cross conveyor is available for the middle deck
- · Walkway access around three sides of the screen
- Optional electrical switchgear is available